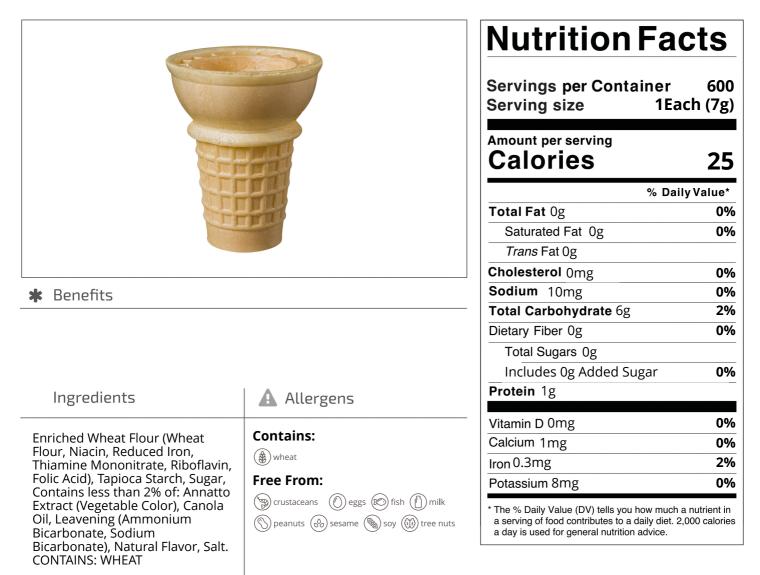

Nutrition Analysis - By Serving

| Calories             | 25  | Total Fat           | Og  | Sodium         | 10mg  |
|----------------------|-----|---------------------|-----|----------------|-------|
| Protein              | 1   | Trans Fats          | Og  | Calcium        | 1mg   |
| Total Carbohydrates… | 6g  | Saturated Fat       | Og  | Iron           | 0.3mg |
| Sugars               | Og  | Added Sugars        | Og  | Potassium      | 8mg   |
| Dietary Fiber        | Og  | Polyunsaturated Fat |     | Zinc           |       |
| Lactose              |     | Monounsaturated Fat |     | Phosphorus     |       |
| Sucrose              |     | Cholesterol         | 0mg |                |       |
| Vitamin A(IU)•       | 0   | Vitamin D           | 0mg | Thiamin        |       |
| Vitamin A(RE)        |     | Vitamin E           |     | Niacin         |       |
| Vitamin C            | 0mg | Folate              |     | Riboflavin     |       |
| Magnesium            |     | Vitamin B-6         |     | Vitamin B-1 2• |       |
| Monosodium           |     | Sulphites           |     | Nitrates       |       |