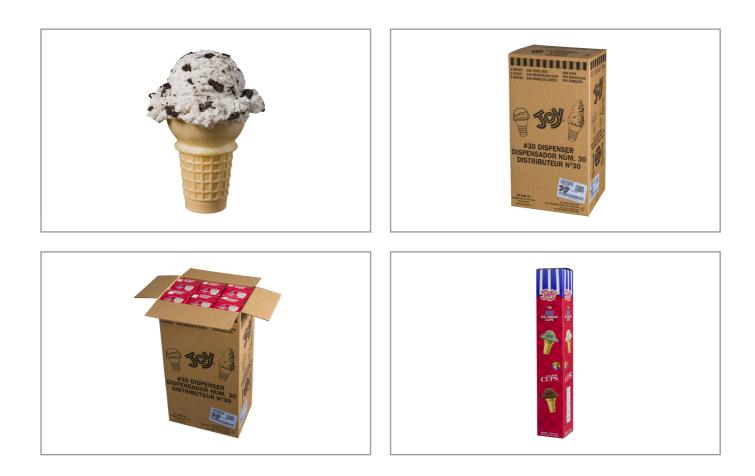

## Joy Cone 5101 - **Joy #30 6/100 Dispenser**

4 rows of product separated by chipboard dividers are bagged with a LDPE bag and tape sealed. The bagged product is inserted into a manually sealed paperboard carton, which are then placed in a corrugated case and tape sealed.

## Joy Cone 5101 - Joy #30 6/100 Dispenser

Vitco -FOODS-

4 rows of product separated by chipboard dividers are bagged with a LDPE bag and tape sealed. The bagged product is inserted into a manually sealed paperboard carton, which are then placed in a corrugated case and tape sealed.

Additional Images