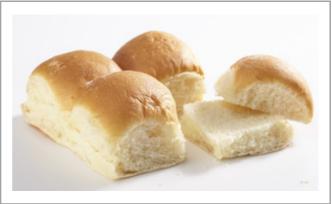

## 1061177019 - Hawaiian Sweet 4pk Rolls Sliced

Sliced bread rolls consisting of a light and moist texture with a sweet aroma. Finished product will also have a sweet buttery taste. Ready to Eat.

# 1061177019 - Hawaiian Sweet 4pk Rolls Sliced

Sliced bread rolls consisting of a light and moist texture with a sweet aroma. Finished product will also have a sweet buttery taste. Ready to Eat.