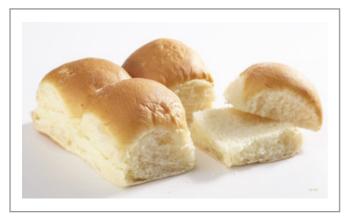

## 1061177019 - Hawaiian Sweet 4pk Rolls Sliced

Sliced bread rolls consisting of a light and moist texture with a sweet aroma. Finished product will also have a sweet buttery taste. Ready to Eat.

# 1061177019 - Hawaiian Sweet 4pk Rolls Sliced

Sliced bread rolls consisting of a light and moist texture with a sweet aroma. Finished product will also have a sweet buttery taste. Ready to Eat.