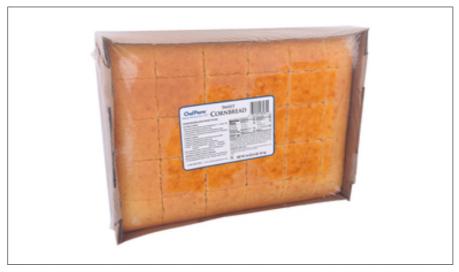

# 1071719601 - Fs Cp Crnbrd Pc30 Swt Stl 4/64 Oz

Sweetened, moist and tender cornbread with cake-like texture.

#### \* Benefits

Pre-cut into 30 servings for easy and consistent serving applications. Kosher KVH-D

#### Serving Suggestions

1/30 cake