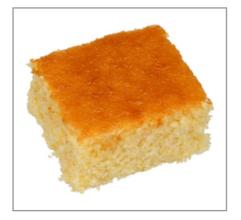

# 1071719601 - Fs Cp Crnbrd Pc30 Swt Stl 4/64 Oz

Sweetened, moist and tender cornbread with cake-like texture.

#### Serving Suggestions

1/30 cake