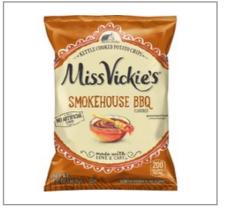

### 1061176162 - **Miss Vickies Bar B O**

MISS VICKIE'S Kettle Cooked Smokehouse BBQ Potato Chips are batch fried in kettles, and then coated with a smoky BBQ seasoning. Include on your grab and go rack to drive incremental sales. The Large Single Serve size provides a little extra product to meet the requests of your consumers and to help drive incremental sales f...

#### \* Benefits

MISS VICKIE'S Kettle Cooked Smokehouse BBQ Potato Chips are batch fried in kettles, and then coated with a smoky BBQ seasoning. The Large Single Serve size provides a little extra product to meet the requests of your consumers and to help drive incremental sales for your business Include on your grab and go rack to drive incremental sales. business.