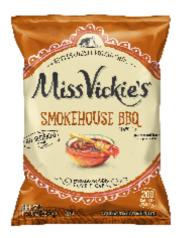

### 1061176162 - **Miss Vickies Bar B O**

MISS VICKIE'S Kettle Cooked Smokehouse BBQ Potato Chips are batch fried in kettles, and then coated with a smoky BBQ seasoning. Include on your grab and go rack to drive incremental sales. The Large Single Serve size provides a little extra product to meet the requests of your consumers and to help drive incremental sales f...

#### \* Benefits

MISS VICKIE'S Kettle Cooked Smokehouse BBQ Potato Chips are batch fried in kettles, and then coated with a smoky BBQ seasoning. The Large Single Serve size provides a little extra product to meet the requests of your consumers and to help drive incremental sales for your business Include on your grab and go rack to drive incremental sales. business.

### Ingredients

INGREDIENTS: POTATOES, VEGETABLE OIL (SUNFLOWER, CORN, AND/OR CANOLA OIL), BBQ SEASONING (SUGAR, DEXTROSE, SALT, SPICES, TOMATO POWDER, ONION POWDER, MALTODEXTRIN [MADE FROM CORN], NATURAL FLAVOR, LACTOSE, YEAST EXTRACT, TORULA YEAST, GUM ARABIC, GARLIC POWDER, CORN STARCH, PAPRIKA EXTRACTS, MALTED BARLEY FLOUR, SUNFLOWER OIL, SKIM MILK, BUTTERMILK, AND CITRIC ACID). CONTAINS MILK INGREDIENTS.