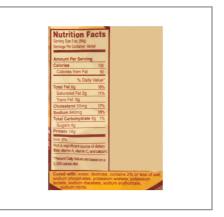

# Servings per Container Serving size 3oz (84g)

**Nutrition Facts** 

**Amount per serving Calories** 

130

40

| % Da                    | ily Value* |
|-------------------------|------------|
| Total Fat 6g            | 10%        |
| Saturated Fat 2g        | 10%        |
| Trans Fat 0g            |            |
| Cholesterol 50mg        | 17%        |
| Sodium 840mg            | 37%        |
| Total Carbohydrate 4g   | 1%         |
| Dietary Fiber 0g        | 0%         |
| Total Sugars 4g         |            |
| Includes 4g Added Sugar | 8%         |
| Protein 14g             | _          |
|                         |            |
| Vitamin D 15.33µg       | 77%        |
| Calcium 4.36mg          | 0%         |
| Iron 0.5mg              | 3%         |
| Potassium 440mg         | 9%         |
|                         |            |

\* The % Daily Value (DV) tells you how much a nutrient in a serving of food contributes to a daily diet. 2,000 calories a day is used for general nutrition advice.