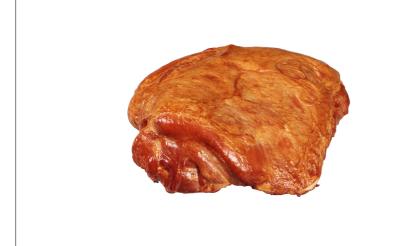

## 5186 - Smithfield Smoked Boneless 7.2 Lb

#### \* Benefits

Our hams are slow-smoked for a minimum of 5 hours using real hickory chips to ensure a rich mahogany color and deep aroma. That smoking process, coupled with our signature cure and pure honey flavor, creates an unforgettable ham.