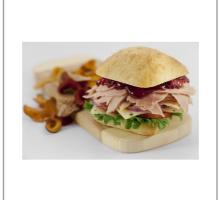

# Serving Suggestions

Great when served on a carving station or sliced for sandwiches.