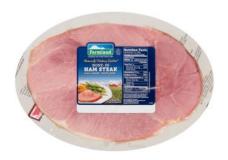

## Smithfield Bone-In Smoked Ham Steak, Water Added, 12/1.30 lb Steaks, Random Weight

Brand:

**Smithfield** 

Category:

Ham; Ham Steaks

Ham is more than just a holiday staple—it's an every-day superstar, especially when it's Smithfield. Our focus has always been on making the absolute best hams on the market. The proof is in the process, our hams are hand-selected, meticulously trimmed, and always smoked fresh to provide a memorable meal experience at each bite.