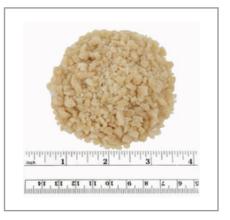

### 1061163570 - English Toffee Pieces Straw Size

Straw sized pieces of English Toffee. Toffee only - no chocolate.

# 1061163570 - English Toffee Pieces Straw Size

Straw sized pieces of English Toffee. Toffee only - no chocolate.

TR Toppers has an extensive line of Premium Dessert Toppings that are ready to serve out of the box as a mix-in with your customersâ favorite desserts. Choose from popular candy brands or a wide variety of other confectionery delights in bite-size pieces t...