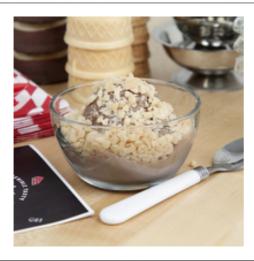

### Serving Suggestions

Serve as a mix-in or topping for ice cream, yogurt, and other desserts.

#### \* Benefits

Add fun to your ice cream, yogurt, and other dessert creations!

| Ingredients                                                                        | A Allergens                                                                                                                    |
|------------------------------------------------------------------------------------|--------------------------------------------------------------------------------------------------------------------------------|
| SUGAR, BUTTER (CREAM, SALT),<br>CORN SYRUP, SALT, NATURAL<br>FLAVOR. CONTAINS MILK | Contains:  (i) dairy  Free From: (iii) crustaceans (iii) eggs (iii) fish (iii) peanuts (iiii) soy (iiii) tree nuts (iii) wheat |