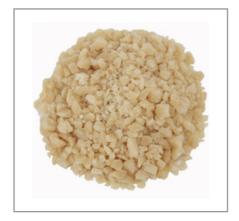

### 1061163570 - English Toffee Pieces Straw Size

Straw sized pieces of English Toffee. Toffee only - no chocolate.

# 1061163570 - English Toffee Pieces Straw Size

Straw sized pieces of English Toffee. Toffee only - no chocolate.

TR Toppers has an extensive line of Premium Dessert Toppings that are ready to serve out of the box as a mix-in with your customersâ favorite desserts. Choose from popular candy brands or a wide variety of other confectionery delights in bite-size pieces t...