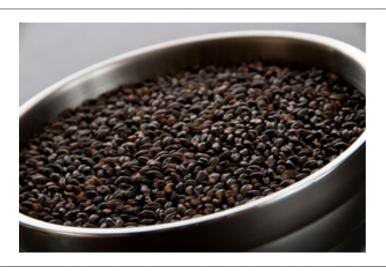

# 1070383125 - Barley, Pearled Black

Black Barley is a whole grain with the entire bran layer intact, holds very well for banquets or in steam tables/buffets, shiny black appearance.