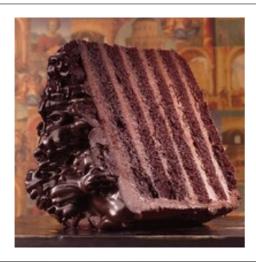

### 55578 - Cake, Choco Big Iced 10 Frz

Defrost a single portion or the whole product for an instantly delicious, homemade looking dessert. Product can be also be refrozen.

#### Serving Suggestions

Sweet Street Desserts are pastry chef quality desserts that defrost beautifully straight from the freezer. Personalize them, creating your own signature dessert, by adding a simple garnish and sauce to WOW your guests.