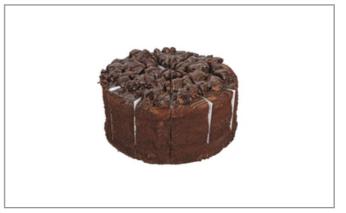

### 55578 - Cake, Choco Big Iced 10 Frz

Defrost a single portion or the whole product for an instantly delicious, homemade looking dessert. Product can be also be refrozen.

#### Serving Suggestions

Sweet Street Desserts are pastry chef quality desserts that defrost beautifully straight from the freezer. Personalize them, creating your own signature dessert, by adding a simple garnish and sauce to WOW your guests.