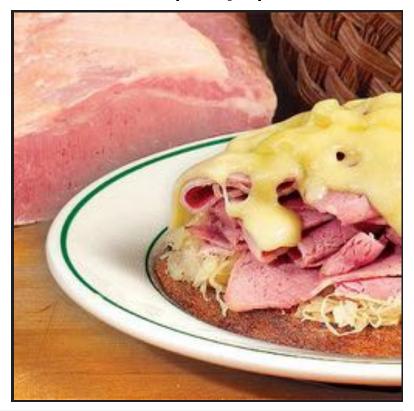

## Cooked Corned Beef Brisket (2-3/pc)

#### DESCRIPTION

Cooked beef brisket. Selected, trimmed, and cured by hand. Unsliced.

#### PREPARATION

Slice hot or cold.