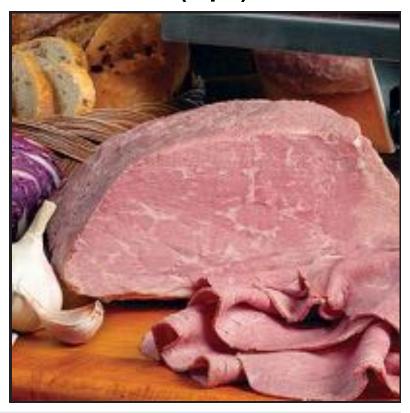

# **Cooked Corned Beef Round (3/pc)**

#### DESCRIPTION

Cooked beef round. Selected, trimmed, and cured by hand. Unsliced.

#### PREPARATION

Slice hot or cold.