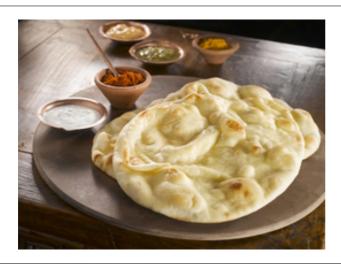

# 5792 - Sf 8 Pk Teardrop Original Naan 4.4oz

Stonefire naan are baked at extremely high heat, in a tandoor oven, just as they were hundreds of years ago. The extremely high heat produces the big bubbles, airy texture and delicious smoky flavour of an authentic Indian naan. Hand stretched and made with the freshest ingredients including traditional, fresh buttermilk and ...