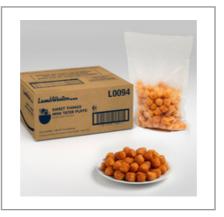

#### 1057887124 - Mini Tater Puffsâ® Sweet Potatoes

Sweet Things® sweet potato products offer a delicious alternative to traditional potatoes in a variety of formats. These popular mini Tater Puffs can be served as a crispy base for any topped and loaded tots recipe.

Mini barrel-shaped formed sweet potato hash browns.