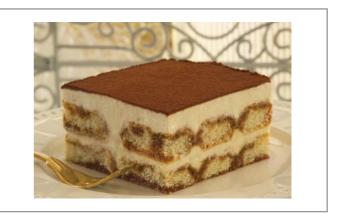

### 5967 - Cake, Tiram Dstd 68 Z Unsl Tff

Defrost a single portion or the whole product for an instantly delicious, homemade looking dessert. Product can be also be refrozen.

## Serving Suggestions

Sweet Street Desserts are pastry chef quality desserts that defrost beautifully straight from the freezer. Personalize them, creating your own signature dessert, by adding a simple garnish and sauce to WOW your guests.