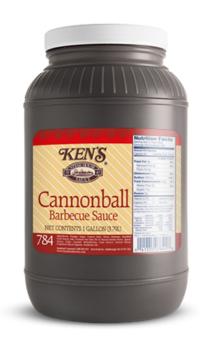

# **Cannonball Barbecue Sauce**

## 4 / 1 Gallon Case

## PRODUCT INFORMATION

Product Code: KE0784

Unit Quantity: 4

English Product Long Name: Cannonball Barbecue

Sauce

Shelf Life: 365 Days

Kosher: No

Storage Temp(F): From 50° to 80°