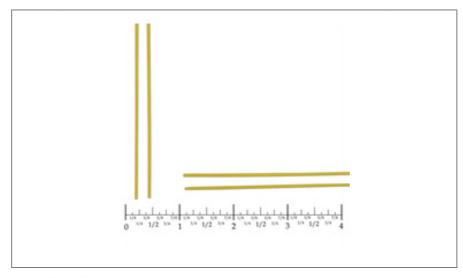

# Serving Suggestions

Serving Size 2oz.(56g or 1/2" circle) Dry

# Prep & Cooking Suggestions

Boil 9-10 minutes

20.63lb