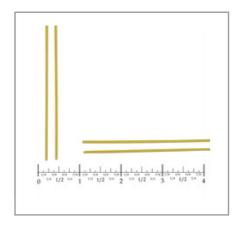

# Serving Suggestions

Serving Size 2oz.(56g or 1/2" circle) Dry

# Prep & Cooking Suggestions

Boil 9-10 minutes

20.63lb