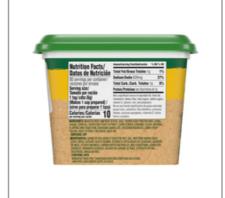

# **Nutrition Facts**

Servings per Container 80 Serving size (6g)

Amount per serving

| Calories              | 10           |
|-----------------------|--------------|
| %                     | Daily Value* |
| Total Fat 1g          | 1%           |
| Saturated Fat 0g      | 0%           |
| Trans Fat 0g          |              |
| Cholesterol 0mg       | 0%           |
| Sodium 630mg          | 27%          |
| Total Carbohydrate 1g | 0%           |
| Dietary Fiber 0g      | 0%           |
| Total Sugars 0g       |              |
| Includes Added Sugars | %            |
| Protein 1g            |              |
| Vii Domo              | 00/          |
| Vitamin D 0mg         | 0%           |
| Calcium 0mg           | 0%           |
| Iron 0mg              | 0%           |
| Potassium 0mg         | 0%           |

\* The % Daily Value (DV) tells you how much a nutrient in a serving of food contributes to a daily diet. 2,000 calories a day is used for general nutrition advice.