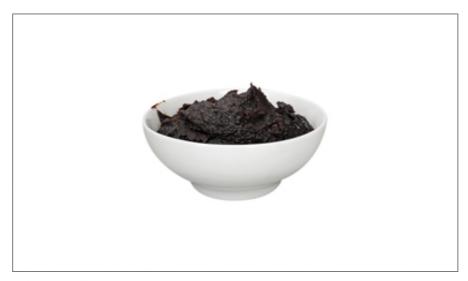

# 1067614584 - Knorr Ult Bases Beef Gf

Easily achieve a rich mirepoix flavor with Knorr Ultimate Low-Sodium Vegetable Base. Made from onions. carrots. and celery. this gluten-free broth base offers a time-saving and cost-efficient means of developing flavor in soups. stocks. sauces. and more. It comes in a versatile. easy-to-use format that excels in a variety of ...