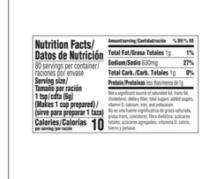

# **Nutrition Facts**

Servings per Container 80 Serving size (6g)

Amount per serving

| Calories              | 10           |
|-----------------------|--------------|
| %                     | Daily Value* |
| Total Fat 1g          | 1%           |
| Saturated Fat 0g      | 0%           |
| Trans Fat 0g          |              |
| Cholesterol 0mg       | 0%           |
| Sodium 630mg          | 27%          |
| Total Carbohydrate 1g | 0%           |
| Dietary Fiber 0g      | 0%           |
| Total Sugars 0g       |              |
| Includes Added Sugars | %            |
| Protein 1g            |              |
| Vii Domo              | 00/          |
| Vitamin D 0mg         | 0%           |
| Calcium 0mg           | 0%           |
| Iron 0mg              | 0%           |
| Potassium 0mg         | 0%           |

\* The % Daily Value (DV) tells you how much a nutrient in a serving of food contributes to a daily diet. 2,000 calories a day is used for general nutrition advice.