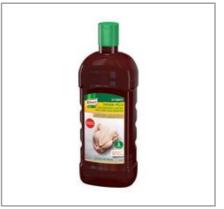

### 1067614148 - Knorr Conc Bs Chicken Pk 4

Add rich flavor and aroma to your menu items while minimizing kitchen prep time with Knorr Professional Liquid Concentrated Chicken Base. Designed by chefs for chefs. this liquid concentrate soup mix offers a faster. more flavorful alternative to paste bases. The base instantly dissolves when added to boiling water. creating ...

## 1067614148 - Knorr Conc Bs Chicken Pk 4

Add rich flavor and aroma to your menu items while minimizing kitchen prep time with Knorr Professional Liquid Concentrated Chicken Base. Designed by chefs for chefs. this liquid concentrate soup mix offers a faster. more flavorful alternative to paste bases. The base instantly dissolves when added to boiling water. creating ...