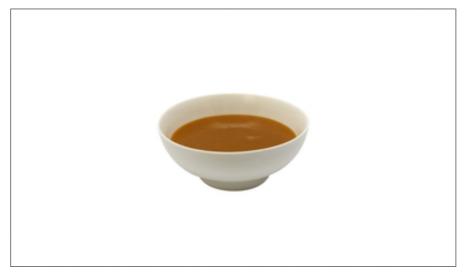

### 1067614148 - Knorr Conc Bs Chicken Pk 4

Add rich flavor and aroma to your menu items while minimizing kitchen prep time with Knorr Professional Liquid Concentrated Chicken Base. Designed by chefs for chefs. this liquid concentrate soup mix offers a faster. more flavorful alternative to paste bases. The base instantly dissolves when added to boiling water. creating ...

## 1067614148 - Knorr Conc Bs Chicken Pk 4

Add rich flavor and aroma to your menu items while minimizing kitchen prep time with Knorr Professional Liquid Concentrated Chicken Base. Designed by chefs for chefs. this liquid concentrate soup mix offers a faster. more flavorful alternative to paste bases. The base instantly dissolves when added to boiling water. creating ...