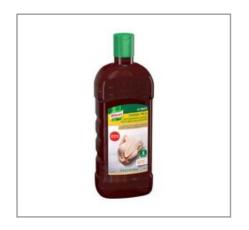

### 1067614148 - Knorr Conc Bs Chicken Pk 4

Add rich flavor and aroma to your menu items while minimizing kitchen prep time with Knorr Professional Liquid Concentrated Chicken Base. Designed by chefs for chefs. this liquid concentrate soup mix offers a faster. more flavorful alternative to paste bases. The base instantly dissolves when added to boiling water. creating ...

## 1067614148 - Knorr Conc Bs Chicken Pk 4

Add rich flavor and aroma to your menu items while minimizing kitchen prep time with Knorr Professional Liquid Concentrated Chicken Base. Designed by chefs for chefs. this liquid concentrate soup mix offers a faster. more flavorful alternative to paste bases. The base instantly dissolves when added to boiling water. creating ...