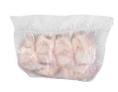

# 7353 - Raw Young Chicken Whole WOGs fresh CVP (3.0-3.25 lb.) packed bulk 1/16 count vacuum sealed liner.

USING SELECT SIZED FRYERS SAVES TIME, LABOR, CONTROLS PORTION CONSISTENCY, COST AND REDUCES WASTE. ELIMINATES MANY FOOD SAFETY RISKS ASSOCIATED WITH PREPARING CHICKEN BACK OF THE HOUSE. VACUUM PACKED CHICKEN HAS A FRESH SHELF LIFE OF 19 DAYS FROM PACK WHEN KEPT UNDER PROPER STORAGE CONDITIONS.