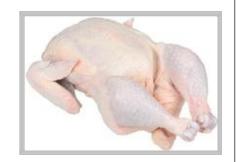

# 7353 - Raw Young Chicken Whole WOGs fresh CVP (3.0-3.25 lb.) packed bulk 1/16 count vacuum sealed liner.

USING SELECT SIZED FRYERS SAVES TIME, LABOR, CONTROLS PORTION CONSISTENCY, COST AND REDUCES WASTE. ELIMINATES MANY FOOD SAFETY RISKS ASSOCIATED WITH PREPARING CHICKEN BACK OF THE HOUSE. VACUUM PACKED CHICKEN HAS A FRESH SHELF LIFE OF 19 DAYS FROM PACK WHEN KEPT UNDER PROPER STORAGE CONDITIONS.