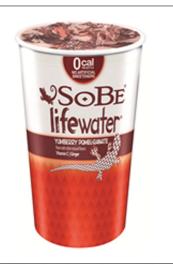

# 6170 - Sobe Life Water Yumbry Pomgrn 3 G Bib

SOBE makes crazy awesome drinks. We start with our favorite juices and flavorsthe bolder the better and mix in some added vitamins. The result: colorful concoctions that are wickedly tasty.