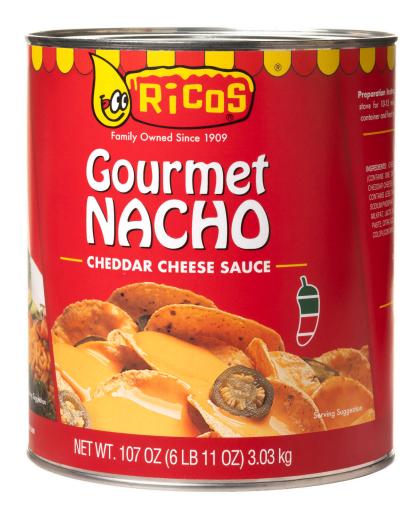

#### **Features**

Ricos Gourmet Nacho Cheese Sauce is fast becoming the favorite among nacho lovers with just the right amount of "heat". A creamy and delicious nacho cheese sauce that is ready to serve. Our Gourmet Nacho Cheese Sauce can be used as an ingredient, a topping, or a dip. Ideal for home use -Just Heat and Eat!!

### #10 Gourmet Nacho Cheese Sauce

#### **Product Name**

**Gourmet Nacho Cheese Sauce** 

Packaging #10 Can **Product Code RIC21140 Item Barcode** 079426211406 **Case Barcode** 10079426211403

Pack Size 6/107 oz Item Dim (LWH) 6x6x7

**Case Dim (LWH)** 18.55 x 12.4 x 7