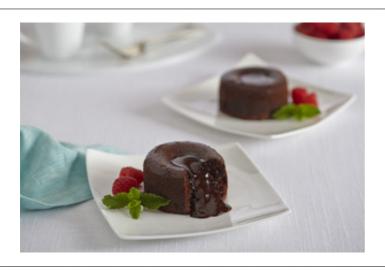

### 1061141314 - Gluten Free Divine Fudge Lava Cakes

Dark Dense chocolate decadence in a cylindrical individual dessert. Perfect chilled or warmed slightly in a microwave.