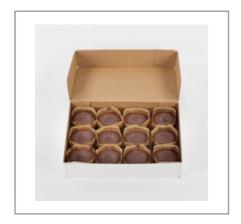

40g     | Added Sugars        |       | Potassium      | 281mg |
| Dietary Fiber       |         | Polyunsaturated Fat |       | Zinc           |       |
| Lactose             |         | Monounsaturated Fat |       | Phosphorus     |       |
| Sucrose             |         | Cholesterol         | 190mg |                |       |
| Vitamin A(IU)•      | 300     | Vitamin D           | 1µg   | Thiamin        |       |
| Vitamin A(RE)       |         | Vitamin E           |       | Niacin         |       |
| Vitamin C           | 1.2mg   | Folate              |       | Riboflavin     |       |
| Magnesium           |         | Vitamin B-6         |       | Vitamin B-1 2• |       |
| Monosodium          |         | Sulphites           |       | Nitrates       |       |

# Additional Images