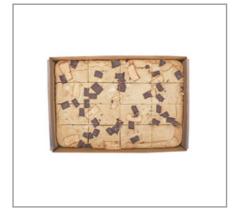

gars        | 36g  | Potassium      |       |
| Dietary Fiber          | 1g      | Polyunsaturated Fat |      | Zinc           |       |
| Lactose                |         | Monounsaturated Fat |      | Phosphorus     |       |
| Sucrose                |         | Cholesterol         | 45mg |                |       |
| Vitamin A(IU)•         |         | Vitamin D           | 0µg  | Thiamin        |       |
| Vitamin A(RE)          |         | Vitamin E           |      | Niacin         |       |
| Vitamin C              |         | Folate              |      | Riboflavin     |       |
| Magnesium              |         | Vitamin B-6         |      | Vitamin B-1 2• |       |
| Monosodium             |         | Sulphites           |      | Nitrates       |       |

# Additional Images