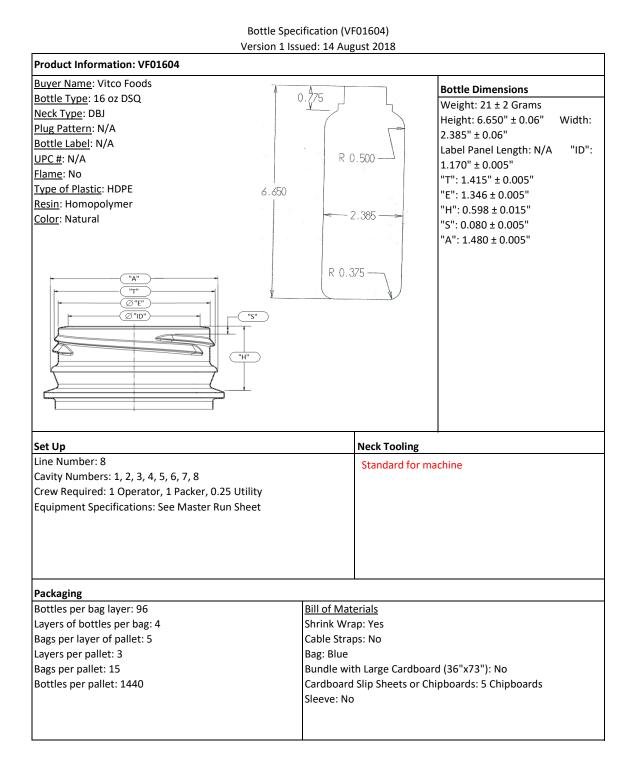

|                                                            |                                                          | $ \begin{array}{c} \\ \\ \\ \\ \\ \\ \\ \\ \\ \\ \\ \\ \\ \\ \\ \\ \\ \\ \\$    |
|------------------------------------------------------------|----------------------------------------------------------|---------------------------------------------------------------------------------|
| Special Instru                                             | uctions                                                  | i                                                                               |
| Pack with ne                                               |                                                          |                                                                                 |
| Complaints a                                               | Ind Corrective Actions                                   |                                                                                 |
| Number                                                     | Reference                                                | Description                                                                     |
| 2018033                                                    | Holes                                                    | Multiple instances of holes. Ensure proper quality checks and startup.          |
| 2018012                                                    | Dented Bottles                                           | Make sure bottles are sufficiently cooled before packing. Load boxes carefully. |
| Shipping Inst                                              | ructions                                                 |                                                                                 |
| Line 8: Whit<br>Number of p<br>Number of b<br>Pivot stacks | e Tags<br>pallets in trailer: 24<br>pags in trailer: 288 |                                                                                 |
| Revision Hist                                              | ory                                                      |                                                                                 |
| Number                                                     |                                                          | Description                                                                     |
| Rev 0                                                      |                                                          | Document Creation                                                               |
|                                                            | Date<br>August 14 2018                                   | Description Document Creation                                                   |