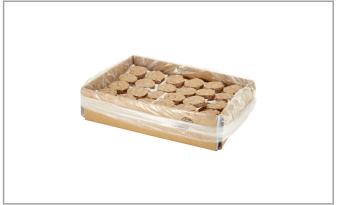

## 6501 - Fnt Ctry Jhny Raw Pty 2 Oz 15

## 6501 - Fnt Ctry Jhny Raw Pty 2 Oz 15

Helps control portion costs. Only fresh pork used to provide maximum flavor and meaty texture. Unique blend of natural spices deliver a one of a kind flavor. All meat.