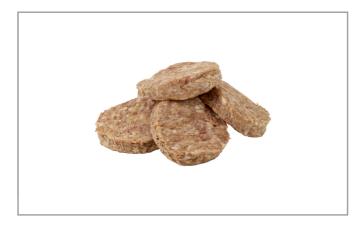

## 6501 - Fnt Ctry Jhny Raw Pty 2 Oz 15

Helps control portion costs. Only fresh pork used to provide maximum flavor and meaty texture. Unique blend of natural spices deliver a one of a kind flavor. All meat.