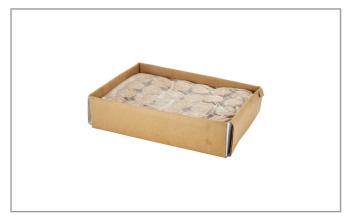

## 6501 - Fnt Ctry Jhny Raw Pty 2 Oz 15

## 6501 - Fnt Ctry Jhny Raw Pty 2 Oz 15

Helps control portion costs. Only fresh pork used to provide maximum flavor and meaty texture. Unique blend of natural spices deliver a one of a kind flavor. All meat.