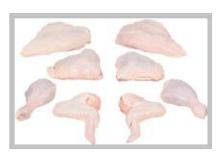

# 2972 - Raw Young Chicken 8 Piece fresh CVP (cut from 2.75-3.0 lb. WOGs) 16 head packed 8/16 count poly bags in two vacuum sealed bags.

WHO DOESN'T LOVE FRESH CHICKEN, THE ULTIMATE IN PORTABLE FOODS. FAMILY STYLE OR BUFFET, BAKED, GRILLED, BATTERED AND FRIED A WINNER ANY WAY IT'S PREPARED. PACKED AT THE PEAK OF FRESHNESS THIS 8 PIECE IS TRIMMED, SOLUTION ADDED TO ENHANCE NATURAL FLAVORS, JUICINESS AND INCREASE HOLDING TIME.

#### Ingredients

Natural Young Chicken 8 Piece Without Gibblets Leaf And Tail Fat Removed .

| Case Specifications |                |                   |                             |
|---------------------|----------------|-------------------|-----------------------------|
| GTIN                | 90045421029721 | Case Gross Weight | 48 LB                       |
| UPC                 |                | Case Net Weight   | 46 LB                       |
| Pack Size           | 2 / 2.75LB     | Case L,W,H        | 19.19 IN, 12.81 IN, 9.56 IN |
| Shelf Life          | 19 Days        | Cube              | 1.36 CF                     |
| Tie x High          | 7 x 7          |                   |                             |