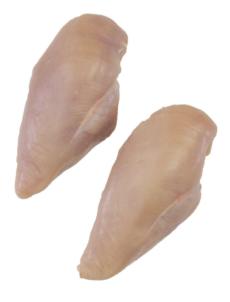

# **Mary's Chicken Breast** Boneless / Skinless > .31 lbs. 40# Bulk CVP

#### **Product Description:**

Chicken Breast, Boneless, Skinless, Antibiotic Free. Above .31 lbs. Fresh

**Storage:** Refrigerated

Shelf Life: 14 Days

Hold at 26°F-32°F

**Date Code Format:** Julian Date of Slaughter YDDD- EX: 8001 Julian Date Interpreted MM/DD/YYYY- EX: 01/01/2018 Pack Date/Time