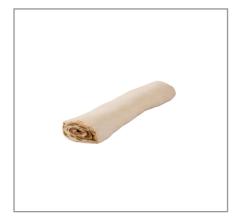

# 6810 - Gourmet Cinnamon Roll Log Dough

Gourmet cinnamon roll log made with soft buttery dough and swirled with imported cinnamon paste.

### Prep & Cooking Suggestions

Handling instructions: 1. KEEP DOUGH FROZEN AT 0F1-18C UNTIL READY TO USE 2. REMOVE FROZEN DOUGH LOGS AND PLACE 4 LOGS ON GRASED OR PLACET LUNG SHEEP PARKS 2. COVER THE INDIVIDUAL PARK WITH POLICE PLACET COVER THE PROVIDUAL PARK WITH POLICE PLACET COVER THE PLACE PLACE