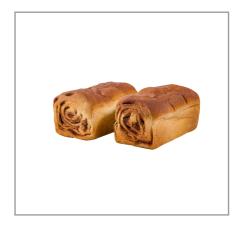

# 6810 - Gourmet Cinnamon Roll Log Dough

Gourmet cinnamon roll log made with soft buttery dough and swirled with imported cinnamon paste.

# Serving Suggestions

Tea Ring Coffee Cake, Cinnamon Bread, King Cake