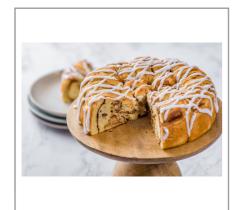

### Prep & Cooking Suggestions

Handling instructions: 1. KEEP DOUGH FROZEN AT 0F1-18C UNTIL READY TO USE 2. REMOVE FROZEN DOUGH LOGS AND PLACE 4 LOGS ON GRASED OR PLACET LUNG SHEEP PARKS 2. COVER THE INDIVIDUAL PARK WITH POLICE PLACET COVER THE PROVIDUAL PARK WITH POLICE PLACET COVER THE PLACE PLACE