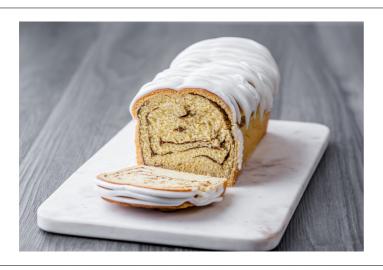

# 6810 - Gourmet Cinnamon Roll Log Dough

Gourmet cinnamon roll log made with soft buttery dough and swirled with imported cinnamon paste.