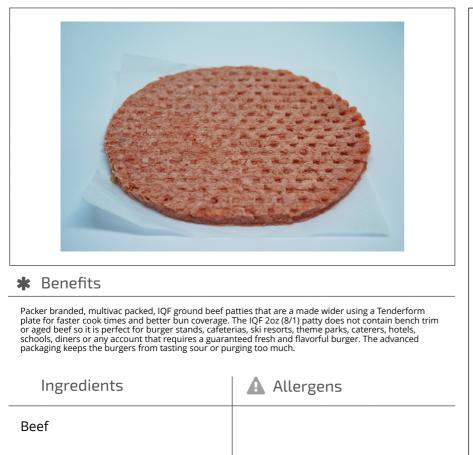

# **Nutrition Facts**

| 80<br>2oz   |
|-------------|
| 140         |
| aily Value* |
| %           |
| 23%         |
|             |
| 13%         |
| 2%          |
| 0%          |
| %           |
|             |
| %           |
|             |
| %           |
| 0%          |
| %           |
| %           |
|             |

#### Handling Suggestions

Received fresh and stored between -10 degrees F and 15 degrees F

#### Serving Suggestions

Hamburgers, Patty melts, Breakfast Steak Sandwiches or any other chopped beef menu items that require a nice beef flavor and faster cook times.

### Prep & Cooking Suggestions

Excellent for grilling, broiling, baking and some cook chill operations. Cook product until the edges start to grey and clear juices comes up through the patty; flip and fini