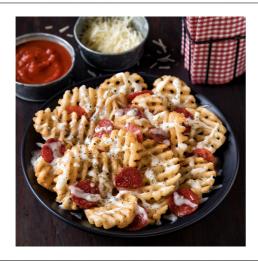

#### Fries Lattice 6/5# Skn On

Extended hold time 10 minutes or more; The perfect second fry that is unique and versatile; Use as a base for appetizers or serve with dips or seasoned

#### Serving Suggestions

Ideal as a second fry option with its versatility as a side item or as an appetizer