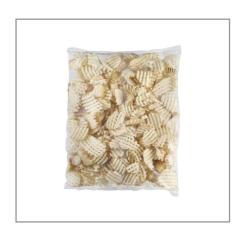

#### Fries Lattice 6/5# Skn On

Extended hold time 10 minutes or more; The perfect second fry that is unique and versatile; Use as a base for appetizers or serve with dips or seasoned

# Fries Lattice 6/5# Skn On

Extended hold time 10 minutes or more; The perfect second fry that is unique and versatile; Use as a base for appetizers or serve with dips or seasoned