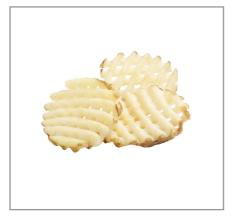

#### Fries Lattice 6/5# Skn On

Extended hold time 10 minutes or more; The perfect second fry that is unique and versatile; Use as a base for appetizers or serve with dips or seasoned

# Fries Lattice 6/5# Skn On

Extended hold time 10 minutes or more; The perfect second fry that is unique and versatile; Use as a base for appetizers or serve with dips or seasoned