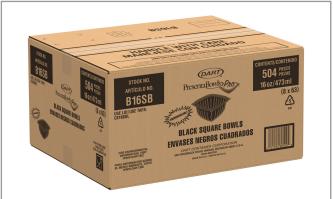

### Product Specifications

| Brand |       | М     | anufacturer    | Product Category |                          |           |  |
|-------|-------|-------|----------------|------------------|--------------------------|-----------|--|
|       | Dart  | Da    | Dart Container |                  | Disposable Plastic Bowls |           |  |
|       |       |       |                |                  |                          |           |  |
|       | MEG # | SPC # | GTIN           |                  | Pack                     | Pack Desc |  |

| B16SB       | 69999 | 00041594805008 | 8 | 8/63 ea |
|-------------|-------|----------------|---|---------|
| B16SB 69999 |       | 00041594805008 | 8 | 8/63 ea |

| Gross Weight Net Weight |         | Country of Origin | Kosher | Child Nutrition |  |
|-------------------------|---------|-------------------|--------|-----------------|--|
| 14.75lb                 | 12.78lb | USA               | No     | No              |  |

| Shipping Information |         |         |         |       |            |                      |
|----------------------|---------|---------|---------|-------|------------|----------------------|
| Length               | Width   | Height  | Volume  | TIxHI | Shelf Life | Storage Temp From/To |
| 20.56in              | 17.19in | 10.88in | 2.22ft3 | 4x9   | 365DAYS    | 50°F / 90°F          |