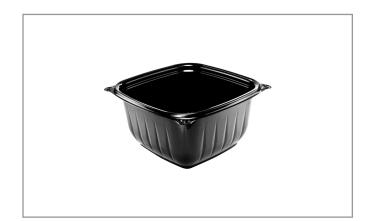

# 69999 - Presentabowls Pro 16 Oz Bowl

GENERAL FOODSERVICE USAGE

#### **Benefits**

PresentaBowls Pro Square Polypropylene (#5) Bowls; Flexibility in temperature, suitable from freezer to microwave to table; Leak-Resistant Perimeter Seal completely seals tray for maximum freshness Use to serve and deliver hot and cold meals. Pair with compatible lid for a leak-resistant, stackab...