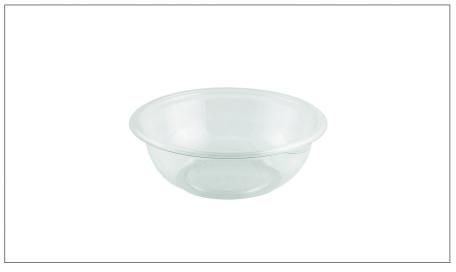

## 7004 - Cp8548 C Crystal Classic Rnd Bowl 48

Crystal Classics salad bowls and lids are made from PET, excellent structural strength and crack-resistance. Stands up to cold temperatures and won't break even whendropped. Inner/outer double-seal provides a leak-resistant seal. clear bases and clear lids, classic or low-profile heights (24 or 32oz capacities)