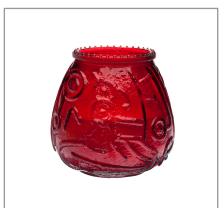

### 70217 - Euro Venetians Red Glass

A popular wax candle for its simplicity, durability, and bold, colorful presence. Each candle is held in a decorative, colorful glass holder and burns up to 45 hours. Frequently used both indoors and outdoors to add a pop of color and candlelight to tabletops.

## 70217 - Euro Venetians Red Glass

A popular wax candle for its simplicity, durability, and bold, colorful presence. Each candle is held in a decorative, colorful glass holder and burns up to 45 hours. Frequently used both indoors and outdoors to add a pop of color and candlelight to tabletops.