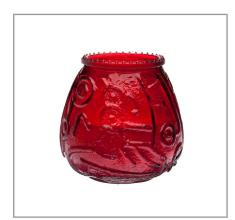

### 70217 - Euro Venetians Red Glass

A popular wax candle for its simplicity, durability, and bold, colorful presence. Each candle is held in a decorative, colorful glass holder and burns up to 45 hours. Frequently used both indoors and outdoors to add a pop of color and candlelight to tabletops.

# Long Description

Euro-Venetian® Red

## 70217 - Euro Venetians Red Glass

A popular wax candle for its simplicity, durability, and bold, colorful presence. Each candle is held in a decorative, colorful glass holder and burns up to 45 hours. Frequently used both indoors and outdoors to add a pop of color and candlelight to tabletops.