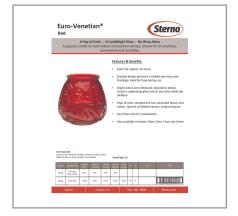

### 70217 - Euro Venetians Red Glass

A popular wax candle for its simplicity, durability, and bold, colorful presence. Each candle is held in a decorative, colorful glass holder and burns up to 45 hours. Frequently used both indoors and outdoors to add a pop of color and candlelight to tabletops.

#### **Benefits**

Burns for approx. 45 hours
Durable design prevents a melted wax mess and breakage, ideal for long-lasting use
Bright colors and embossed, decorative details create a captivating glow and an attractive table top addition
Pops of color complement hue-saturated decors and Italian,
Spanish or Mediter...

## Product Specifications

70217

40128

| Brand           |       | Manufacturer    | Prod | Product Category |  |  |
|-----------------|-------|-----------------|------|------------------|--|--|
| Sterno Products |       | Sterno Products |      | Candles          |  |  |
|                 |       |                 |      |                  |  |  |
| MFG #           | SPC # | GTIN            | Pack | Pack Desc.       |  |  |

10076642401281

12

1/12 ea

| Gross Weight Net Weigh |        | Country of Origin | Kosher | Child Nutrition |
|------------------------|--------|-------------------|--------|-----------------|
| 11.71lb                | 5.16lb | VNM               | No     | No              |

|        | Shipping Information |        |         |       |            |                      |  |  |  |  |  |
|--------|----------------------|--------|---------|-------|------------|----------------------|--|--|--|--|--|
| Length | Width                | Height | Volume  | TIxHI | Shelf Life | Storage Temp From/To |  |  |  |  |  |
| 15.5in | 11.5in               | 4.25in | 0.44ft3 | 10x9  | 730DAYS    | 40°F / 90°F          |  |  |  |  |  |

## 70217 - Euro Venetians Red Glass

A popular wax candle for its simplicity, durability, and bold, colorful presence. Each candle is held in a decorative, colorful glass holder and burns up to 45 hours. Frequently used both indoors and outdoors to add a pop of color and candlelight to tabletops.