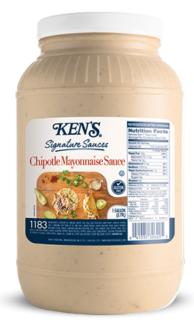

# **Chipotle Mayonnaise Sauce**

### **PRODUCT INFORMATION**

Product Code: KE1183-2 Unit Quantity: 2 English Product Long Name: Chipotle Mayonnaise Shelf Life: 150 Days Kosher: Yes Storage Temp(F): From 50° to 80°

| Nutri                                                   | tion              | Fa          | cts         |
|---------------------------------------------------------|-------------------|-------------|-------------|
| Serving Siz<br>Servings Pe                              |                   |             |             |
| Amount Per                                              | Serving           |             |             |
| Calories 90                                             | ) Cal             | ories fro   | m Fat 90    |
|                                                         |                   | % Da        | ily Value'  |
| Total Fat 10g                                           |                   |             | 15%         |
| Saturated Fat 1.5g                                      |                   |             | 8%          |
| Trans Fa                                                | t Og              | -           |             |
| Cholesterol 5mg                                         |                   |             | 2%          |
| Sodium 120mg                                            |                   |             | 5%          |
| Total Carbohydrate 1g                                   |                   |             | 0%          |
| Dietary Fiber 0g                                        |                   |             | 0%          |
| Sugars Og                                               |                   |             |             |
| Protein 0g                                              | 9                 |             |             |
| Totelli og                                              |                   |             |             |
| Vitamin A (                                             | D% •              | Vitam       | in C 0%     |
| Calcium 09                                              | × •               | Iron 0      | )%          |
| Perdent Dally \<br>calorie diet. You<br>lower depending | ir dally value    | iorle needs | ligher or   |
| Total Fat                                               | Less than         | 65g         | 80g         |
| Saturated Fat                                           | Less than         |             | 25g         |
| Cholesterol                                             | Less than         |             | 300mg       |
| Sodium<br>Tatal Cashebud                                | Less than         |             | 2,400mg     |
| Total Carbohydrate<br>Dietary Fiber                     |                   | 300g<br>25g | 375g<br>30g |
| Calories per gra                                        | im:<br>Carbohydra |             |             |

## CASE INFORMATION

Case SCC: 10041335326202 Case GTIN: 10041335326202 Case Length: 12.44" Case Width: 6.38" Case Height: 10.5" Case Gross Weight: 16.62 lbs. Case Net Weight: 15.52 lbs. Case Volume: .482

#### INGREDIENTS

Soybean Oil, Vinegar, Water, Egg Yolk, High Fructose Corn Syrup, Chipotle Pepper, Salt, Contains less than 2% of Lime Juice, Onion Powder, Sugar, Mustard Bran, Garlic Powder, Mustard Flour, Garlic, Xanthan Gum, Maltodextrin, Spice, Chili Powder (chili pepper, spice, salt, garlic), Natural Smoke Flavor, Jalapeno Pepper, Dried Red Bell Pepper, Garlic Juice Concentrate, Calcium Disodium EDTA (to protect flavor), Corn Starch, Canola Oil, Sesame Oil, Citric Acid, Natural Flavor (including celery).