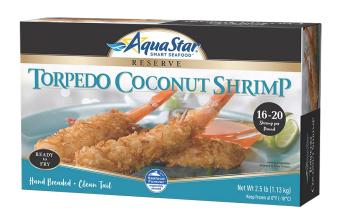

# Coconut Breaded Torpedo Shrimp

Shrimp in a crunchy sweet panko breadcrumb and fresh shredded coconut coating

## Features & Benefits:

- Made from scratch taste and appearance
- Deep fry in minutes
- Saves preparation time and reduces labor
- Excellent served as an appetizer with dipping sauce
- Holds well in buffet and hot bar applications

#### **Product Information:**

- 16/20 finished count/lb torpedo shrimp
- 50% shrimp, 50% breading
- Hand-breaded, clean tail
- Deep fry
- No artificial colors or preservatives
- BAP Certified Plant