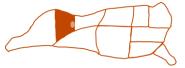

## **DESCRIPTION**

Muscle that has been separated from the moth or Top Sirloín, is defatted by its parts, leaving only traces of fat, and the film or skin that covers it.