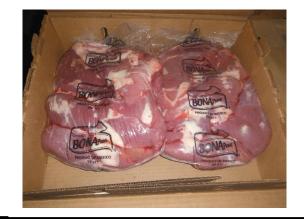

## **TEMPERATURE**

Temperature: Fresh -2° to 4°C

Frozen -18°

Best before: 365 days -18°C

Keep: Fresh or Frozen

| Code:               | 150, 7                 |  |  |
|---------------------|------------------------|--|--|
| Packaging           | 2 bags x box           |  |  |
| Quantity:           | 5 pieces x bag         |  |  |
| Average Box weight: | 15 kgs aprox           |  |  |
| Box/code:           | RIB EYE, code: CAJ0011 |  |  |
| Box Tare:           | .760 grs               |  |  |
| Box<br>dimensions:  | 50.0 x 39.0 x 12.5     |  |  |
| Bag:                | 14" x 22"              |  |  |