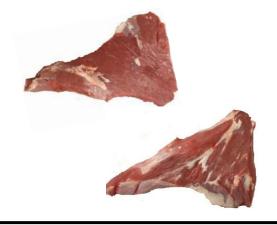

## **DESCRIPTION**

Muscle that has been separated from the moth or Top Sirloín, is defatted by its parts, leaving only traces of fat, and the film or skin that covers it.