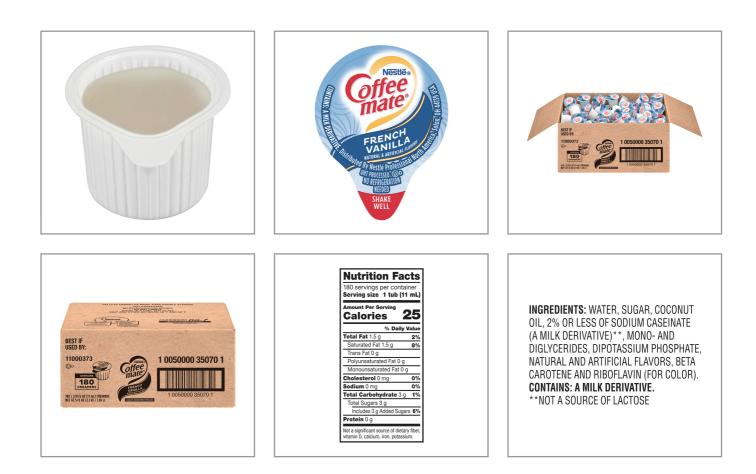

## **Coffee-mate**

7323 - Coffee Mate Fre Van Liq Pack

COFFEE-MATE AMERICA'S NUMBER 1 BRAND OF COFFEE CREAMER.

| and the second design of the                                                                                                                                                                                                                                                                                                                                                                                                                                                                                                                                                                                                                                                                                                                                                                                                                                                                                                                                                                                                                                                                                                                                                                                                                                                                                                                                                                                                                                                                                                                                                                                                                                                                                                                                                                                                                                                                                                                                                                                                               |                                                       | <b>Nutrition Fa</b>            | cts                                                                                                                                                                 |  |  |
|--------------------------------------------------------------------------------------------------------------------------------------------------------------------------------------------------------------------------------------------------------------------------------------------------------------------------------------------------------------------------------------------------------------------------------------------------------------------------------------------------------------------------------------------------------------------------------------------------------------------------------------------------------------------------------------------------------------------------------------------------------------------------------------------------------------------------------------------------------------------------------------------------------------------------------------------------------------------------------------------------------------------------------------------------------------------------------------------------------------------------------------------------------------------------------------------------------------------------------------------------------------------------------------------------------------------------------------------------------------------------------------------------------------------------------------------------------------------------------------------------------------------------------------------------------------------------------------------------------------------------------------------------------------------------------------------------------------------------------------------------------------------------------------------------------------------------------------------------------------------------------------------------------------------------------------------------------------------------------------------------------------------------------------------------------------------------------------------------------------------------------|-------------------------------------------------------|--------------------------------|---------------------------------------------------------------------------------------------------------------------------------------------------------------------|--|--|
| the second secon | Servings per Container 180<br>Serving size 1Tub(11mL) |                                |                                                                                                                                                                     |  |  |
|                                                                                                                                                                                                                                                                                                                                                                                                                                                                                                                                                                                                                                                                                                                                                                                                                                                                                                                                                                                                                                                                                                                                                                                                                                                                                                                                                                                                                                                                                                                                                                                                                                                                                                                                                                                                                                                                                                                                                                                                                                                                                                                                |                                                       | Amount per serving<br>Calories | 25                                                                                                                                                                  |  |  |
|                                                                                                                                                                                                                                                                                                                                                                                                                                                                                                                                                                                                                                                                                                                                                                                                                                                                                                                                                                                                                                                                                                                                                                                                                                                                                                                                                                                                                                                                                                                                                                                                                                                                                                                                                                                                                                                                                                                                                                                                                                                                                                                                | Constant of the second                                |                                | ly Value*                                                                                                                                                           |  |  |
|                                                                                                                                                                                                                                                                                                                                                                                                                                                                                                                                                                                                                                                                                                                                                                                                                                                                                                                                                                                                                                                                                                                                                                                                                                                                                                                                                                                                                                                                                                                                                                                                                                                                                                                                                                                                                                                                                                                                                                                                                                                                                                                                |                                                       | Total Fat 1.5g                 | 2%                                                                                                                                                                  |  |  |
|                                                                                                                                                                                                                                                                                                                                                                                                                                                                                                                                                                                                                                                                                                                                                                                                                                                                                                                                                                                                                                                                                                                                                                                                                                                                                                                                                                                                                                                                                                                                                                                                                                                                                                                                                                                                                                                                                                                                                                                                                                                                                                                                |                                                       | Saturated Fat 1.5g             | 8%                                                                                                                                                                  |  |  |
|                                                                                                                                                                                                                                                                                                                                                                                                                                                                                                                                                                                                                                                                                                                                                                                                                                                                                                                                                                                                                                                                                                                                                                                                                                                                                                                                                                                                                                                                                                                                                                                                                                                                                                                                                                                                                                                                                                                                                                                                                                                                                                                                |                                                       | Trans Fat 0g                   |                                                                                                                                                                     |  |  |
|                                                                                                                                                                                                                                                                                                                                                                                                                                                                                                                                                                                                                                                                                                                                                                                                                                                                                                                                                                                                                                                                                                                                                                                                                                                                                                                                                                                                                                                                                                                                                                                                                                                                                                                                                                                                                                                                                                                                                                                                                                                                                                                                |                                                       | Cholesterol Omg                | 0%                                                                                                                                                                  |  |  |
| 🗱 Benefits                                                                                                                                                                                                                                                                                                                                                                                                                                                                                                                                                                                                                                                                                                                                                                                                                                                                                                                                                                                                                                                                                                                                                                                                                                                                                                                                                                                                                                                                                                                                                                                                                                                                                                                                                                                                                                                                                                                                                                                                                                                                                                                     |                                                       | Sodium Omg                     | 0%                                                                                                                                                                  |  |  |
| LACTOSE-FREE<br>CHOLESTEROL-FREE                                                                                                                                                                                                                                                                                                                                                                                                                                                                                                                                                                                                                                                                                                                                                                                                                                                                                                                                                                                                                                                                                                                                                                                                                                                                                                                                                                                                                                                                                                                                                                                                                                                                                                                                                                                                                                                                                                                                                                                                                                                                                               |                                                       | Total Carbohydrate 3g          | 1%                                                                                                                                                                  |  |  |
|                                                                                                                                                                                                                                                                                                                                                                                                                                                                                                                                                                                                                                                                                                                                                                                                                                                                                                                                                                                                                                                                                                                                                                                                                                                                                                                                                                                                                                                                                                                                                                                                                                                                                                                                                                                                                                                                                                                                                                                                                                                                                                                                |                                                       | Dietary Fiber Og               | 0%                                                                                                                                                                  |  |  |
| GLUTEN-FREE                                                                                                                                                                                                                                                                                                                                                                                                                                                                                                                                                                                                                                                                                                                                                                                                                                                                                                                                                                                                                                                                                                                                                                                                                                                                                                                                                                                                                                                                                                                                                                                                                                                                                                                                                                                                                                                                                                                                                                                                                                                                                                                    |                                                       | Total Sugars 3g                |                                                                                                                                                                     |  |  |
|                                                                                                                                                                                                                                                                                                                                                                                                                                                                                                                                                                                                                                                                                                                                                                                                                                                                                                                                                                                                                                                                                                                                                                                                                                                                                                                                                                                                                                                                                                                                                                                                                                                                                                                                                                                                                                                                                                                                                                                                                                                                                                                                |                                                       | Includes Added Sugar           | %                                                                                                                                                                   |  |  |
| Ingredients                                                                                                                                                                                                                                                                                                                                                                                                                                                                                                                                                                                                                                                                                                                                                                                                                                                                                                                                                                                                                                                                                                                                                                                                                                                                                                                                                                                                                                                                                                                                                                                                                                                                                                                                                                                                                                                                                                                                                                                                                                                                                                                    | Allergens                                             | Protein Og                     |                                                                                                                                                                     |  |  |
|                                                                                                                                                                                                                                                                                                                                                                                                                                                                                                                                                                                                                                                                                                                                                                                                                                                                                                                                                                                                                                                                                                                                                                                                                                                                                                                                                                                                                                                                                                                                                                                                                                                                                                                                                                                                                                                                                                                                                                                                                                                                                                                                |                                                       | Vitamin D                      | %                                                                                                                                                                   |  |  |
| WATER, SUGAR, COCONUT OIL,                                                                                                                                                                                                                                                                                                                                                                                                                                                                                                                                                                                                                                                                                                                                                                                                                                                                                                                                                                                                                                                                                                                                                                                                                                                                                                                                                                                                                                                                                                                                                                                                                                                                                                                                                                                                                                                                                                                                                                                                                                                                                                     | Contains:                                             | Calcium                        | %                                                                                                                                                                   |  |  |
| AND LÉSS THAN 2% OF SODIUM<br>CASEINATE (A MILK                                                                                                                                                                                                                                                                                                                                                                                                                                                                                                                                                                                                                                                                                                                                                                                                                                                                                                                                                                                                                                                                                                                                                                                                                                                                                                                                                                                                                                                                                                                                                                                                                                                                                                                                                                                                                                                                                                                                                                                                                                                                                | (Î) milk                                              | Iron                           | %                                                                                                                                                                   |  |  |
| DERIVATIVE)**, DIPOTASSIUM                                                                                                                                                                                                                                                                                                                                                                                                                                                                                                                                                                                                                                                                                                                                                                                                                                                                                                                                                                                                                                                                                                                                                                                                                                                                                                                                                                                                                                                                                                                                                                                                                                                                                                                                                                                                                                                                                                                                                                                                                                                                                                     |                                                       | Potassium                      | %                                                                                                                                                                   |  |  |
| PHOSPHATE, MONO- AND<br>DIGLYCERIDES, NATURAL AND<br>ARTIFICIAL FLAVORS, BETA<br>CAROTENE AND RIBOFLAVIN<br>(FOR COLOR).                                                                                                                                                                                                                                                                                                                                                                                                                                                                                                                                                                                                                                                                                                                                                                                                                                                                                                                                                                                                                                                                                                                                                                                                                                                                                                                                                                                                                                                                                                                                                                                                                                                                                                                                                                                                                                                                                                                                                                                                       |                                                       |                                | * The % Daily Value (DV) tells you how much a nutrient in a serving of food contributes to a daily diet. 2,000 calories a day is used for general nutrition advice. |  |  |

## ~ -...

| Handling Suggestions                                 | Product Specifications |                                               |                            |                   |          |                                     |                 |                 |
|------------------------------------------------------|------------------------|-----------------------------------------------|----------------------------|-------------------|----------|-------------------------------------|-----------------|-----------------|
| STORE IN A COOL, DRY PLACE                           | Brand<br>Coffee-mate   |                                               | Manufacturer<br>Nestle USA |                   |          | Product Category<br>Cream & Creamer |                 |                 |
| Serving Suggestions                                  |                        | MFG #                                         |                            | SPC #             | C# GTIN  |                                     | Pack            | Pack Desc.      |
|                                                      | 100500                 | 10050000350701USL7323Gross WeightNet WeightCc |                            | 7323 100500003507 |          | 00350701                            | 1 180           | 180/.375 fl oz  |
|                                                      | Gross V                |                                               |                            | Country of Origin |          | Kosher                              | Child Nutrition |                 |
| Prep & Cooking Suggestions                           | 5.6lb 4.84             |                                               | 4lb USA                    |                   | N        | Yes                                 | No              |                 |
| Add 1 - 3 liquid creamer singles to                  | Shipping Information   |                                               |                            |                   |          |                                     |                 |                 |
| an 8 oz cup of coffee to whiten and flavor your cup. | Length                 | Width                                         | Heigh                      | t Volur           | ne TlxHl | Shelf Lif                           | e Stora         | ge Temp From/To |
|                                                      | 11.7in                 | 7.95in                                        | 5.4in                      | 0.291             | ft3 20x7 | 270DAY                              | s               | 43°F / 86°F     |

## Coffee-mate 7323 - Coffee Mate Fre Van Liq Pack

COFFEE-MATE AMERICA'S NUMBER 1 BRAND OF COFFEE CREAMER.

Nutrition Analysis - By Serving

| Calories             | 25kcal | Total Fat           | 1.5g | Sodium         | 0mg |
|----------------------|--------|---------------------|------|----------------|-----|
| Protein              | Og     | Trans Fats          | Og   | Calcium        |     |
| Total Carbohydrates… | 3g     | Saturated Fat       | 1.5g | Iron           |     |
| Sugars               | 3g     | Added Sugars        |      | Potassium      |     |
| Dietary Fiber        | Og     | Polyunsaturated Fat |      | Zinc           |     |
| Lactose              |        | Monounsaturated Fat |      | Phosphorus     |     |
| Sucrose              |        | Cholesterol         | 0mg  |                |     |
| Vitamin A(IU)•       |        | Vitamin D           |      | Thiamin        |     |
| Vitamin A(RE)        |        | Vitamin E           |      | Niacin         |     |
| Vitamin C            |        | Folate              |      | Riboflavin     |     |
| Magnesium            |        | Vitamin B-6         |      | Vitamin B-1 2• |     |
| Monosodium           |        | Sulphites           |      | Nitrates       |     |