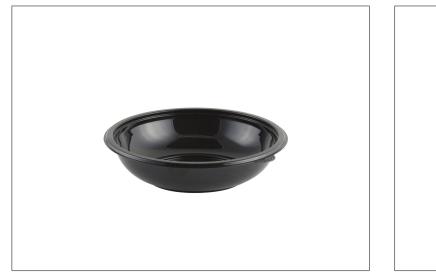

## Anchor Packaging Crystal Classics 7430 - **Cp8532 B**

Crystal Classics salad bowls and lids are made from PET, excellent structural strength and crack-resistance. Stands up to cold temperatures and won't break even whendropped. Inner/outer double-seal provides a leak-resistant seal. Black or clear bases and clear lids, classic or low-profile heights (24 or 32oz capacities) Les p...

## Long Description

Crystal Classics CP8532 Black 8.5 in. 32oz Round Bowl

| Benefits                                                    | Product Specifications |                                            |                     |                        |                                        |                       |                                                             |                                |  |
|-------------------------------------------------------------|------------------------|--------------------------------------------|---------------------|------------------------|----------------------------------------|-----------------------|-------------------------------------------------------------|--------------------------------|--|
| Storage & Usage<br>Please store between 32 and 96 degrees F | Anchor Pa              | Brand<br>Anchor Packaging Crystal Classics |                     |                        | Manufacturer<br>Anchor Packaging, Inc. |                       | Product Category<br>Disposable Plastic Carry Out Containers |                                |  |
|                                                             |                        | MFG # SPC # 4548432 7430                   |                     | GTIN<br>00721844422116 |                                        | 116                   | Pack<br>300                                                 | Pack Desc.<br>1/300 ea         |  |
|                                                             | Gross V<br>19.6        |                                            | Net Weig<br>16.83lb |                        | t Country of Origin                    |                       | Kosher<br>Yes                                               | Child Nutrition                |  |
|                                                             | Shipping Information   |                                            |                     |                        |                                        |                       |                                                             |                                |  |
|                                                             | Length<br>25.81in      | Width<br>17.13in                           | Height<br>13.38in   | Volume<br>3.42ft3      | TIxHI<br>4x7                           | Shelf Life<br>999DAYS |                                                             | ge Temp From/To<br>32°F / 96°F |  |