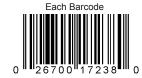

## **Each Specifications**

| GTIN      | 00026700172380 | Each Gross Weight | 10.33 LB                   |
|-----------|----------------|-------------------|----------------------------|
| UPC       | 026700172380   | Each Net Weight   | 10 LB                      |
| Unit Size | 1 / 1GA        | Each L,W,H        | 6.80 IN, 5.08 IN, 11.76 IN |
|           |                | Cube              | 0.24 CF                    |

#### **Barcodes**

Nutritional Claims: Kosher

advice.