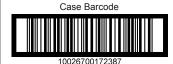

## **Case Specifications**

| GTIN       | 10026700172387 | Case Gross Weight | 21.30 LB                    |
|------------|----------------|-------------------|-----------------------------|
| Pack Size  | 2 / 1GA        | Case Net Weight   | 20 LB                       |
| Shelf Life | 360 Days       | Case L,W,H        | 14.25 IN, 5.87 IN, 12.63 IN |
| Tie x High | 23 x 4         | Cube              | 0.61 CF                     |

#### **Barcodes**

Nutritional Claims: Kosher

advice.