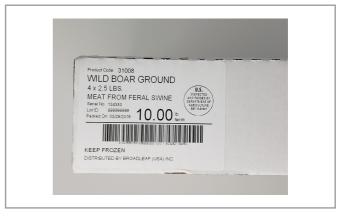

| MFG # | SPC # | GTIN           | Pack | Pack Desc. |
|-------|-------|----------------|------|------------|
| 31008 | 7653  | 00755515310082 |      | 4/2.5 lbs  |

| Gross Weight | Net Weight | Country of Origin | Kosher | Child Nutrition |
|--------------|------------|-------------------|--------|-----------------|
| 11lb         | 10lb       | USA               |        |                 |