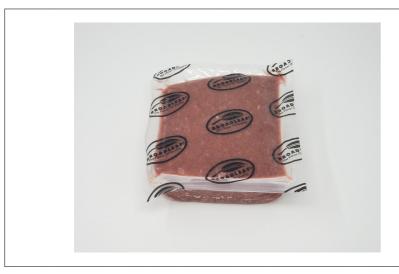

### 7653 - Wild Boar Ground

Compared to pork, Wild Boar is lower in calories, fat, saturated fat, cholesterol, and higher in protein.