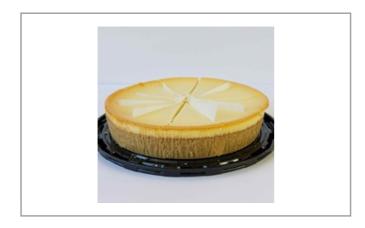

# 7655 - **Ny Cheesecake 10**" **12 Cut 2 Pk**

Made in traditional Midtown style, our cheesecake is cooked in a water bath allowing the cake to rise slowly to make it a dense cake, yet light in texture. This cheesecake sits in our award winning signature graham cracker crust. We don't miss a step in bringing you this authentic dessert that New York made famous. The best c...