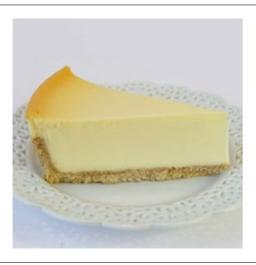

# 7655 - **Ny Cheesecake 10**" **12 Cut 2 Pk**

Made in traditional Midtown style, our cheesecake is cooked in a water bath allowing the cake to rise slowly to make it a dense cake, yet light in texture. This cheesecake sits in our award winning signature graham cracker crust. We don't miss a step in bringing you this authentic dessert that New York made famous. The best c...