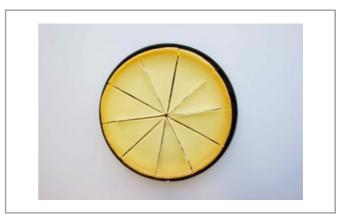

# Prep & Cooking Suggestions

Thaw and Serve Pre Cut 12 Slices Per Cheesecake, 24 Slice Per Case