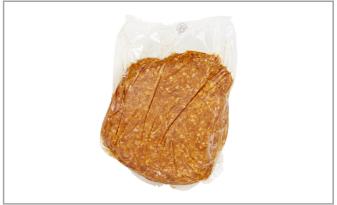

## 7690 - Fnt Bulk Chor Raw 4/5#

# 7690 - Fnt Bulk Chor Raw 4/5#

Delivers on the demand for global food offerings. Only fresh pork used to provide maximum flavor and meaty texture. Unique blend of natural spices deliver a one of a kind flavor. All meat.