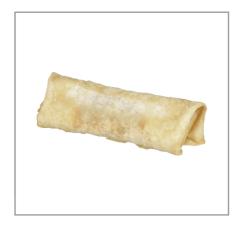

### 7819 - Pos Steak & Cheese Chimichanga

This 5oz steak and cheese chimichanga is ready-to-eat and made with slow-cooked shredded beef, diced green chile peppers and cheddar cheese. The freshly made white flour tortilla is filled end-to-end with the delicious filling which is then par-fried to a golden brown color. The tortilla has toast marks for that scratch-quality appearance. This fully cooked chimichanga provides heat & serve convenience and speed of service as well as an excellent hold time for take-out and delivery. This is a delicious chimichanga that is individually wrapped for convenient Grab'n Go meals to increase customer interest and drive sales.

# 7819 - Pos Steak & Cheese Chimichanga

This 5oz steak and cheese chimichanga is ready-to-eat and made with slow-cooked shredded beef, diced green chile peppers and cheddar cheese. The freshly made white flour tortilla is filled end-to-end with the delicious filling which is then par-fried to a golden brown color. The tortilla has toast marks for that scratch-quality appearance. This fully cooked chimichanga provides heat & serve convenience and speed of service as well as an excellent hold time for take-out and delivery. This is a delicious chimichanga that is individually wrapped for convenient Grab'n Go meals to increase customer interest and drive sales.