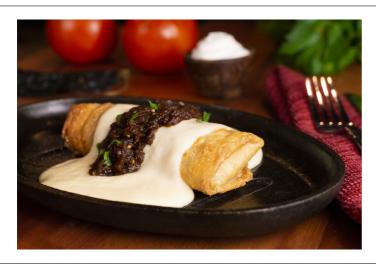

### 7819 - Pos Steak & Cheese Chimichanga

This 5oz steak and cheese chimichanga is ready-to-eat and made with slow-cooked shredded beef, diced green chile peppers and cheddar cheese. The freshly made white flour tortilla is filled end-to-end with the delicious filling which is then par-fried to a golden brown color. The tortilla has toast marks for that scratch-quality appearance. This fully cooked chimichanga provides heat & serve convenience and speed of service as well as an excellent hold time for take-out and delivery. This is a delicious chimichanga that is individually wrapped for convenient Grab'n Go meals to increase customer interest and drive sales.

# Serving Suggestions

For a traditional Mexican dish, top with chimichurri sauce and serve with roasted poblano lime rice and refried beans.