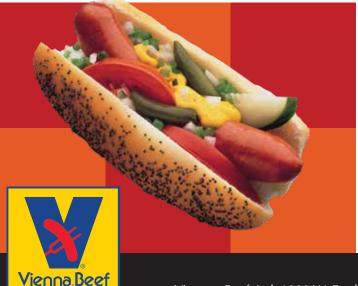

#### Serving Suggestions:

• Drag it Through the Garden!<sup>™</sup> Make a Chicago Style Hot Dog with Yellow Mustard, Green Relish, Onions, Tomatoes, Sport Peppers, a Pickle Spear, and a dash of Celery Salt.