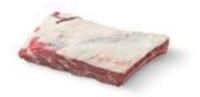

## BF CHUCK-B/I SHORT RIBS CH\HI

The B.I. Chuck Short Ribs are ribs 2 through 5 and the natural fat seam of the arm portion of the arm chuck. Fat on the seam side is removed to the blue tissue with only flake fat remaining Heavy cartilage is trimmed off.

Image of product is not meant to represent the actual product trim specification

**Product Code:** 1212

**Description:** BF CHUCK-B/I SHORT RIBS CH\HI

**USDA Grade:** Choice

GTIN: 90710178012127 Case Dimensions: 23.6250" x 19.0000" x 9.2500"