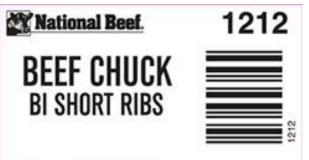

Image of product is not meant to represent the actual product trim specification

**Product Code:** 1212

**Description:** BF CHUCK-B/I SHORT RIBS CH\HI

**USDA Grade:** Choice

GTIN: 90710178012127 Case Dimensions: 23.6250" x 19.0000" x 9.2500"

16

Cube: 2.40 Pallet Tie x High: 4 x 7 Avg Case Weight: 69.5 Bags/Box: Pieces/Box:

Box End Label

Brand Logo

U.S.D.A. CHOICE OR HIGHER

Box

Bag Impression

**BEEF** 