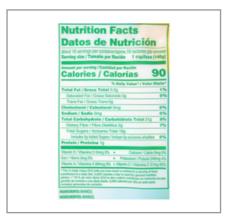

# **Nutrition Facts**

Servings per Container 1 cup (140g) Serving size

**Amount per serving** 

| Calories                 | 90      |
|--------------------------|---------|
| % Daily                  | /Value* |
| Total Fat 0.5g           | 1%      |
| Saturated Fat 0g         | 0%      |
| Trans Fat 0g             |         |
| Cholesterol 0mg          | 0%      |
| Sodium Omg               | 0%      |
| Total Carbohydrate 21g   | 7%      |
| Dietary Fiber 2g         | 7%      |
| Total Sugars 19g         |         |
| Includes 0g Added Sugars | 0%      |
| Protein 1g               |         |
| Vitamin D 0µg            | 0%      |
| Calcium 0mg              | 0%      |
| Iron 0mg                 | 0%      |
| Potassium 240mg          | 5%      |

#### \* The % Daily Value (DV) tells you how much a nutrient in a serving of food contributes to a daily diet. 2,000 calories a day is used for general nutrition advice.