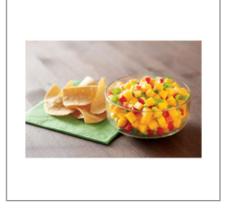

### Serving Suggestions

Mango is a versatile fruit that lends itself to a variety of dishes including tacos, sandwiches, stir-fry, salads, desserts, smoothies and parfaits.