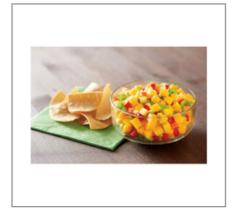

### Serving Suggestions

Mango is a versatile fruit that lends itself to a variety of dishes including tacos, sandwiches, stir-fry, salads, desserts, smoothies and parfaits.