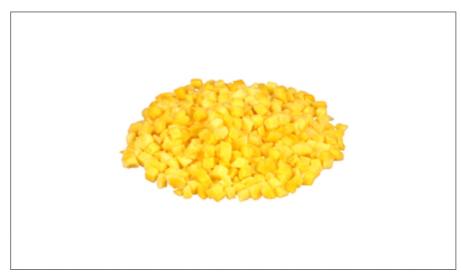

### 8438 - Mango Cubes 2/5# Dole Iqf 3/8"

### 8438 - Mango Cubes 2/5# Dole Iqf 3/8"

Picked at the peak of ripeness and quick-frozen to lock in nutrients and flavor, DOLE® Chef-Ready Cuts deliver unbeatable time, labor and cost savings.