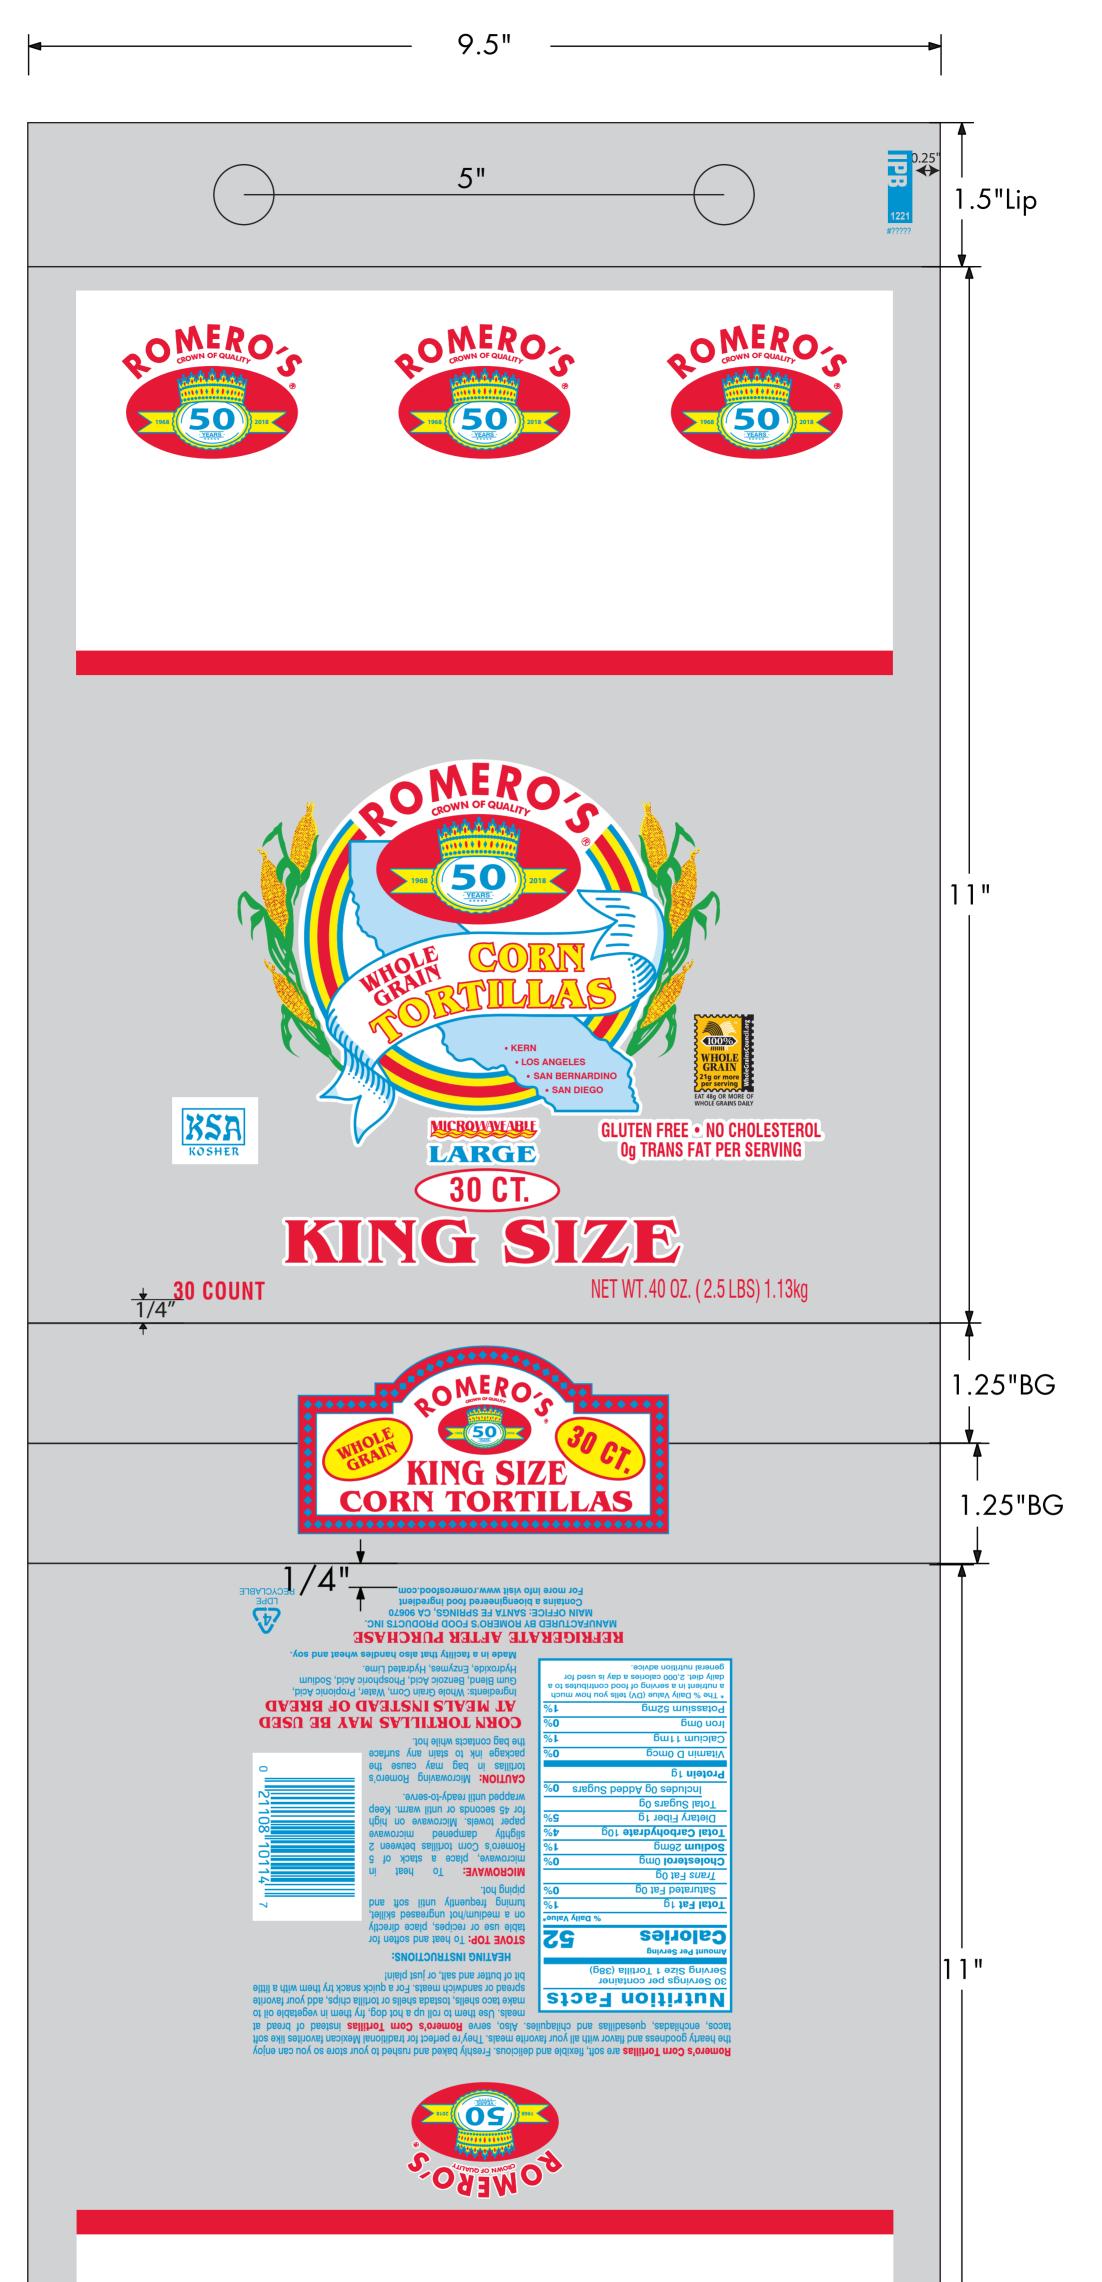

WE ASSUME NO RESPONSIBILITY FOR ERRORS MADE ON PROOFS THAT ARE NOT CORRECTED BY CUSTOMER.

| Date: 12.22.2021                                              | <b>Job No:</b> PO#146            |
|---------------------------------------------------------------|----------------------------------|
| Item/ID#: ########                                            | <b>UPC Code:</b> 0 21108 10114 7 |
| <b>Description:</b> Romero's - 30 CT King Size Corn Tortillas |                                  |
| <b>Size:</b> 9.5 "x 11 " + 1.25 " BG + 1.5 " Lip              |                                  |