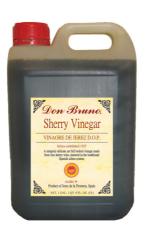

# Product Specifications

| Brand                              |      |                          | Manufacturer |  |         | duct Category |
|------------------------------------|------|--------------------------|--------------|--|---------|---------------|
| Don Bruno American Roland Food Cor |      | erican Roland Food Corp. |              |  | Vinegar |               |
|                                    |      |                          |              |  |         |               |
| NATC II                            | C.F. | · · · ·                  | CTINI        |  |         | Book Book     |

| MFG # | SPC # | GTIN           | Pack | Pack Desc. |
|-------|-------|----------------|------|------------|
| 70560 | 8895  | 10041224705606 |      | 4/5 liter  |

| Gross Weight | Net Weight | Country of Origin | Kosher | Child Nutrition |
|--------------|------------|-------------------|--------|-----------------|
| 48lb         | 46lb       | ESP               | No     | No              |