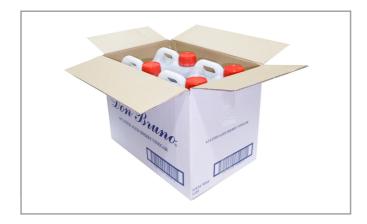

# Product Specifications

| Brand                              |      |                          | Manufacturer |  |         | duct Category |
|------------------------------------|------|--------------------------|--------------|--|---------|---------------|
| Don Bruno American Roland Food Cor |      | erican Roland Food Corp. |              |  | Vinegar |               |
|                                    |      |                          |              |  |         |               |
| NATC II                            | C.F. | · · · ·                  | CTINI        |  |         | Book Book     |

| MFG # | SPC # | GTIN           | Pack | Pack Desc. |
|-------|-------|----------------|------|------------|
| 70560 | 8895  | 10041224705606 |      | 4/5 liter  |

| Gross Weight | Net Weight | Country of Origin | Kosher | Child Nutrition |
|--------------|------------|-------------------|--------|-----------------|
| 48lb         | 46lb       | ESP               | No     | No              |