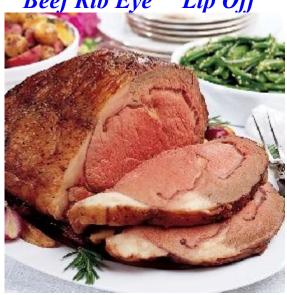

# **Product Specification**

Seasoned Cooked
Beef Rib Eye "Lip Off"

**PRODUCT CODE:** UPC: LABEL: 709

## **PROFILE:**

Cooked Prime Rib. Lip is removed (Fat) to give customer a better yield. Cooked to Medium Rare and shipped with juices to use for au jus. Incredible for Dip Sandwiches, Cold Sandwiches and Buffet Line. Great on slicer.