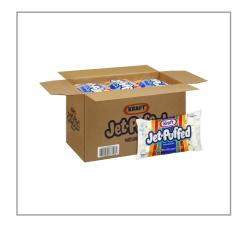

#### \* Benefits

One 16 oz bag of Jet-Puffed Marshmallows
Jet-Puffed Marshmallows are a delicious and versatile dessert topping
Classic marshmallows deliver the sweet taste and fluffy texture you know and love
Fat free snack contains 0 g of tortain fat and 0 g of total fat per serving
Perfect marshmallows for smores
Use Jet Puffed Marshmallows to make a classic rice cereal treat
Try using our marshmallows for hot chocolate
Our marshmallows come in a sealed bag
SNAP & EBT eligible food item

# **Product Specifications**

| Brand      | Manufacturer             | Product Category    |
|------------|--------------------------|---------------------|
| Jet-Puffed | Kraft US (0044710044602) | Bakery Mixes, Other |

| MFG #          | SPC# | GTIN           | Pack | Pack Desc. |
|----------------|------|----------------|------|------------|
| 10600699661161 | 9171 | 10600699661161 | 12   | 12/1 lb    |

| Gross Weight | Net Weight | Country of Origin | Kosher | Child Nutrition |
|--------------|------------|-------------------|--------|-----------------|
| 13.57lb      | 12lb       | USA               | No     | No              |